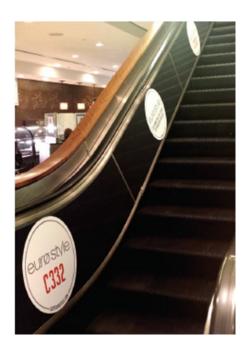

## Main St Window Graphics Located on the Main St front of IHFC Main Wing

Windows 13-14: \$5,500 for set

IHFC Freight Elevators Availability depends on location Rate \$5,000

Escalator Banners\*
\$4,000 each
Availability depends on location
\*IHFC Only

#### SAMS Digital Marquee\* Rate \$1,500

\*Market Square Exhibitors only

Exterior Elevator Graphics
Availability depends on locations
Rate \$3,900 each

Escalator Graphics
Availability based on location
Rate \$4,000
Includes 10 clings