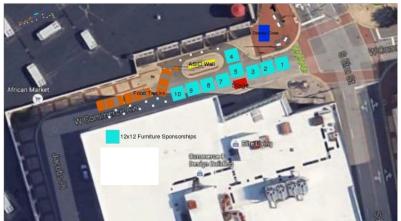

#### **Sponsored Seating Areas**

#### Locations:

IHFC Food Court (40 Tables with graphics) - \$7,500 Market Square and South Elm Plaza (40 tables with graphics) - \$7,500 Overflow Seating (50 Tables with graphics) - \$7,500