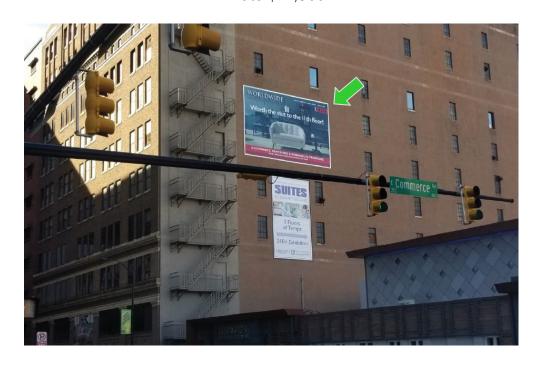

Wallboard on IHFC Main Wing Visible from Commerce and Wrenn Measures 31.16' wide x 20.42' tall Rate \$22,500

XL Wallboard
Located on IHFC Main Wing
at the corner of Main Street & Commerce
Measures 25' x 41.2' Tall
Rate \$35,000