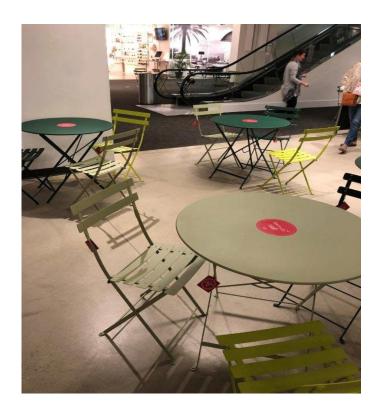

#### **Sponsored Seating Areas**

#### Locations:

IHFC Food Court (40 Tables with graphics) - \$7,500 Market Square and South Elm Plaza (40 tables with graphics) - \$7,500 Overflow Seating (50 Tables with graphics) - \$7,500