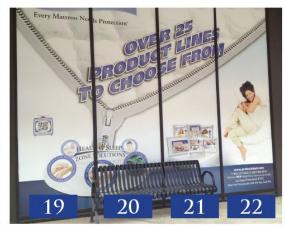

## Main St Window Graphics Located on the Main St front of IHFC Main Wing

Windows 13-14: \$5,500 for set

IHFC Freight Elevators Availability depends on location Rate \$5,000

Escalator Banners\*
\$4,000 each
Availability depends on location
\*IHFC Only