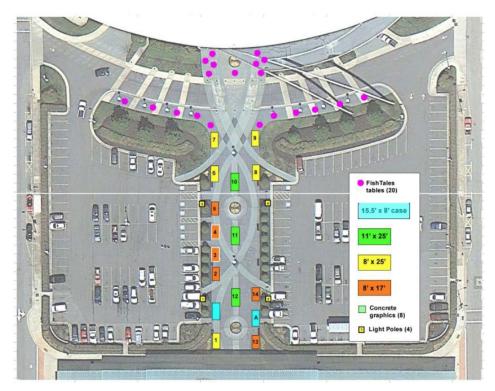

#### **Sponsored Seating Areas**

#### Locations:

IHFC Food Court (40 Tables with graphics) - \$7,500 Market Square and South Elm Plaza (40 tables with graphics) - \$7,500 Overflow Seating (50 Tables with graphics) - \$7,500