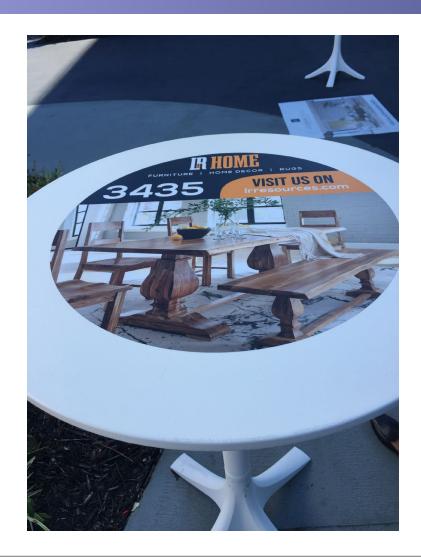

Floor Graphics 24" Round or Square Availability depends on location \$250 each

Market Square Courtyard Banners
Greet Buyers as they exit shuttles on West High Street
and enter Market Square
Measures 21.6'wide x 8.75'tall