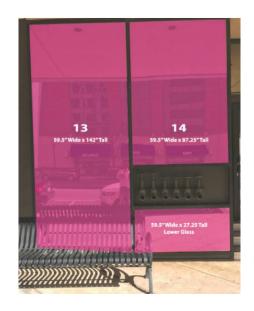

## Main St Window Graphics Located on the Main St front of IHFC Main Wing

Windows 13-14: \$5,500 for set

IHFC Freight Elevators Availability depends on location Rate \$5,000

Escalator Banners\*
\$4,000 each
Availability depends on location
\*IHFC Only