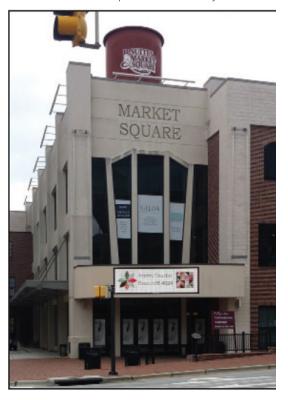

Floor Graphics 24" Round or Square Availability depends on location \$250 each

Market Square Courtyard Banners
Greet Buyers as they exit shuttles on West High Street
and enter Market Square
Measures 21.6'wide x 8.75'tall

Rate: \$10,000 each