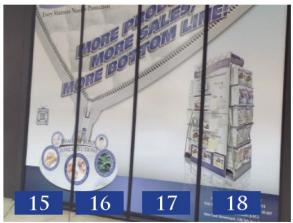

## Main St Window Graphics Located on the Main St front of IHFC Main Wing

Windows 13-14: \$5,500 for set

IHFC Freight Elevators Availability depends on location Rate \$5,000

Escalator Banners\*
\$4,000 each
Availability depends on location
\*IHFC Only